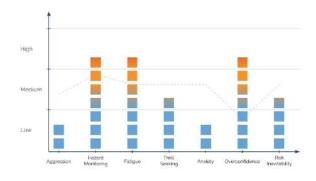

n 20 minutes to complete, with each driver receiving a report. The report summarises the results and provides tailored advice on how to improve driver safety.

# **Driver Coaching Programme**

Attend our online live webinar-based course for driving instructors and managers to increase awareness of the human factors in driving, understand the psychometric properties of the Fire Appliance Driver Risk Index $^{\text{\tiny M}}$  and how to use behaviour change techniques for influencing driver behaviour via coaching methods.







### **Risk Factors**

Scores across several key risk factors are used to create an individual report for every driver.

### Situational Risk Factors

Age

- · Annual Mileage
- Licence Status
- Driving Hours
- Crash History

### Behavioural Risk

Driving Experience



# **Coping Risk Factors**



### Research Evidence

The Driver Risk Index™ is the subject of over 90 published academic papers. It has reliably been shown that the scales measure personality-based emotional responses to driving. These scales are associated with crashes. errors, driver behaviours and reactions behind the wheel. You can find the full publication list at www.drivermetrics.com/ publications



### Contact Us

T: 01234 436221 E: contact@drivermetrics.com www.drivermetrics.com