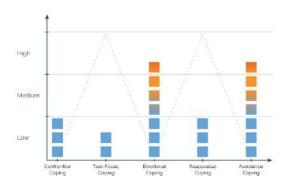

h each driver receiving a report. The report summarises the results and provides tailored advice on how to improve driver safety.

# **Driver Coaching Programme**

Attend our online live webinar-based course for driving instructors and managers to increase awareness of the human factors in driving, understand the psychometric properties of the Fire Appliance Driver Risk Index $^{\text{\tiny M}}$  and how to use behaviour change techniques for influencing driver behaviour via coaching methods.







### **Risk Factors**

Scores across several key risk factors are used to create an individual report for every driver.

### Situational Risk Factors

Age

- · Annual Mileage
- Licence Status
- Driving Hours
- Crash History

### Behavioural Risk

Driving Experience



# **Coping Risk Factors**



### Research Evidence

The Driver Risk Index™ is the subject of over 90 published academic papers. It has reliably been shown that the scales measure personality-based emotional responses to driving. These scales are associated with crashes. errors, driver behaviours and reactions behind the wheel. You can find the full publication list at www.drivermetrics.com/ publications



### Contact Us

T: 01234 436221 E: contact@drivermetrics.com www.drivermetrics.com